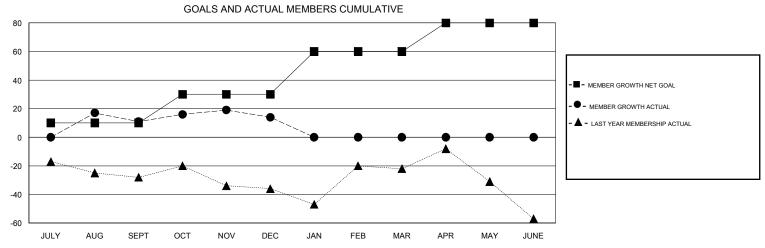

## MONTHLY MEMBERSHIP PROGRESS REPORT

## District 13 OH2

GMT: LOCATION OHIO GMT CA







| DROPPED CLUBS: 0  DROPPED MEMBERS |         | 26 CLUBS OF 55 ADDED 1 OR MORE NEW MEMBERS | GENDER DISTRIBI<br>MALE<br>FEMALE | UTION<br>1,281 (71.68%)<br>506 (28.32%) |     |
|-----------------------------------|---------|--------------------------------------------|-----------------------------------|-----------------------------------------|-----|
| DECEASED                          | 15      | CLICK HERE FOR CUMULATIVE MEMBERSHIP DATA  | TOTAL FAMILY UNIT MEMBERS         |                                         | 350 |
| CLUB CANCELLED OTHER              | 0<br>65 |                                            | FAMILY MEMBERS PAYING HALF DUES   |                                         | 178 |
| TOTAL                             | 80      |