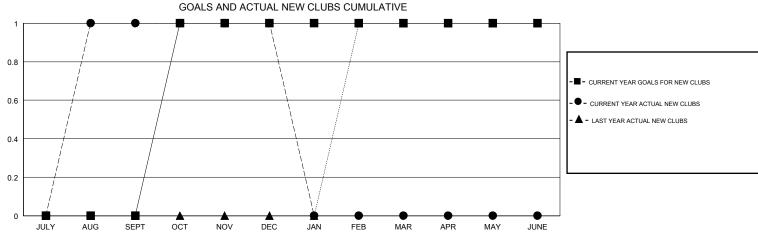

## MONTHLY MEMBERSHIP PROGRESS REPORT

## District 13 OH2

GMT: LOCATION OHIO GMT CA







| DROPPED CLUBS: 0  DROPPED MEMBERS |         | 26 CLUBS OF 55 ADDED 1 OR MORE NEW MEMBERS | GENDER DISTRIBI<br>MALE<br>FEMALE | UTION<br>1,281 (71.68%)<br>506 (28.32%) |     |
|-----------------------------------|---------|--------------------------------------------|-----------------------------------|-----------------------------------------|-----|
| DECEASED                          | 15      | CLICK HERE FOR CUMULATIVE MEMBERSHIP DATA  | TOTAL FAMILY UNIT MEMBERS         |                                         | 350 |
| CLUB CANCELLED OTHER              | 0<br>65 |                                            | FAMILY MEMBERS PAYING HALF DUES   |                                         | 178 |
| TOTAL                             | 80      |