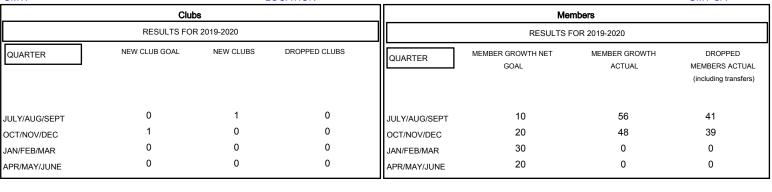

## MONTHLY MEMBERSHIP PROGRESS REPORT

## District 13 OH2

GMT: LOCATION OHIO GMT CA







| DROPPED CLUBS: 0  DROPPED MEMBERS |         | 26 CLUBS OF 55 ADDED 1 OR MORE NEW MEMBERS | GENDER DISTRIBI<br>MALE<br>FEMALE | UTION<br>1,281 (71.68%)<br>506 (28.32%) |     |
|-----------------------------------|---------|--------------------------------------------|-----------------------------------|-----------------------------------------|-----|
| DECEASED                          | 15      | CLICK HERE FOR CUMULATIVE MEMBERSHIP DATA  | TOTAL FAMILY UNIT MEMBERS         |                                         | 350 |
| CLUB CANCELLED OTHER              | 0<br>65 |                                            | FAMILY MEMBERS PAYING HALF DUES   |                                         | 178 |
| TOTAL                             | 80      |